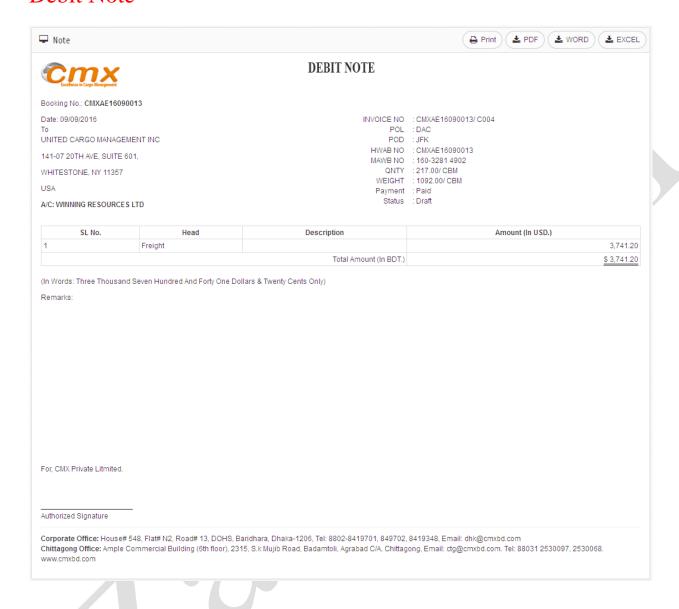

#### 06. Invoices

- **06.A. Freight Invoice:** Helping on Shipment Booking No. you can create bill with Shipper, Bill No. Account Name, Account Items, Bank Details, attached documents, Status and Payment type etc. Also can Add, Edit, View, Print and exporting to PDF, Excel, Word format.
- **06.B. Debit Note:** Helping on Shipment Booking No. you can create bill with Shipper, Bill No. Account Name, Account Items, attached documents, Status and Payment type etc. Also can Add, Edit, View, Print and exporting to PDF, Excel, Word format.