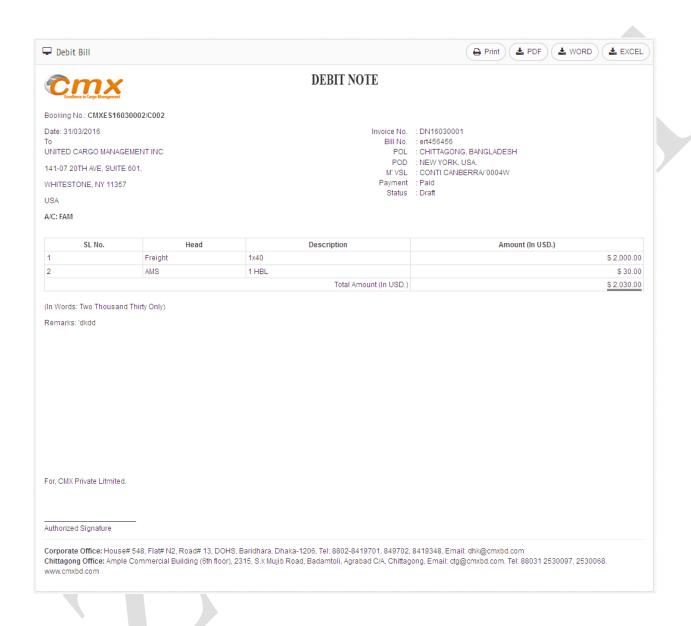

#### 06. Invoices

- **06.A. Freight Invoice:** Helping on Shipment Booking No. you can create bill with Shipper, Bill No. Account Name, Account Items, Bank Details, attached documents, Status and Payment type etc. Also can Add, Edit, View, Print and exporting to PDF, Excel, Word format.
- **06.B. Debit Note:** Helping on Shipment Booking No. you can create bill with Shipper, Bill No. Account Name, Account Items, attached documents, Status and Payment type etc. Also can Add, Edit, View, Print and exporting to PDF, Excel, Word format.