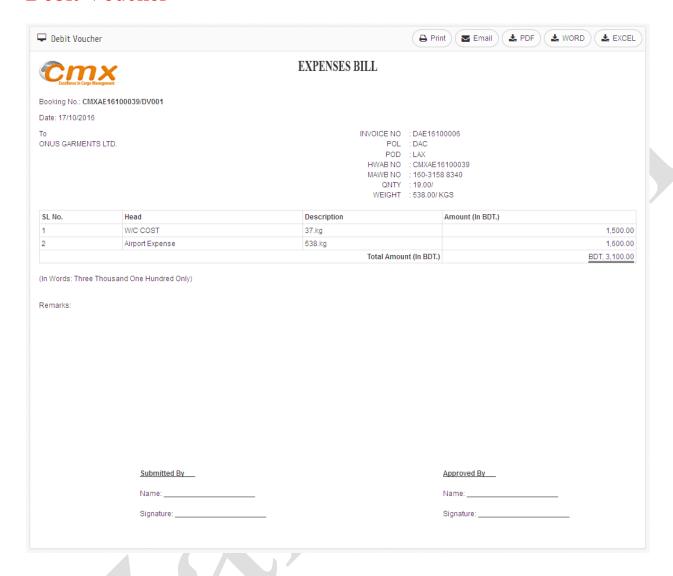

**06.E. Debit Voucher:** Helping on Shipment Booking No. you can create bill with Shipper, Bill No. Account Name, Account Items, attached documents, Status and Payment type etc. Also can Add, Edit, View, Print and exporting to PDF, Excel, Word format.