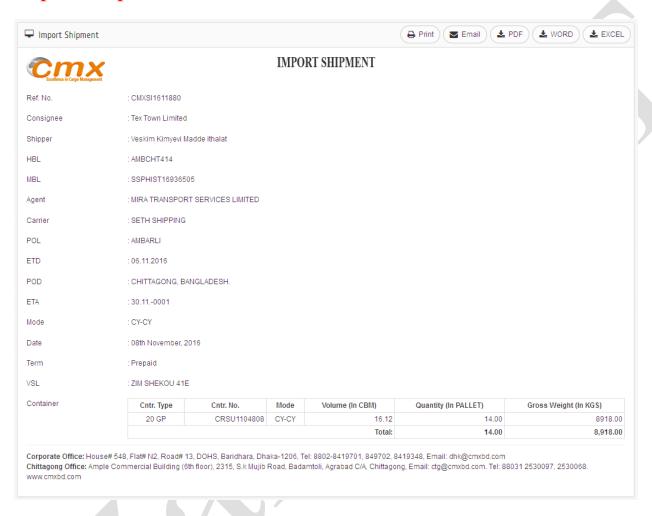

- **01. Import Shipment:** Starting Shipment module with Date, Consignee, Shipper, House Bill, Master Bill, Port of Loading, Port of Destination etc. Also can Add, Edit, View, Print and exporting to PDF, Excel, Word format.
- **02. Arrival Notice:** By Reference Number, you can create Arrival Notice along with submitted information from Import Shipment. Also can Add, Edit, View, Print and exporting to PDF, Excel, Word format.
- **03. Forwarding Letter:** Helping of Reference Number, you can create Forwarding Letter by Date, Import Registration Number, Commodity, Line Number, Detention Period. Also can Add, Edit, View, Print and exporting to PDF, Excel, Word format.
- **04. Delivery Order:** You can get ready Delivery Order with following information like Date, Carrier, Port, Delivery To, Paid Upto, B/E Date, Remarks etc. Also can Add, Edit, View, Print and exporting to PDF, Excel, Word format.