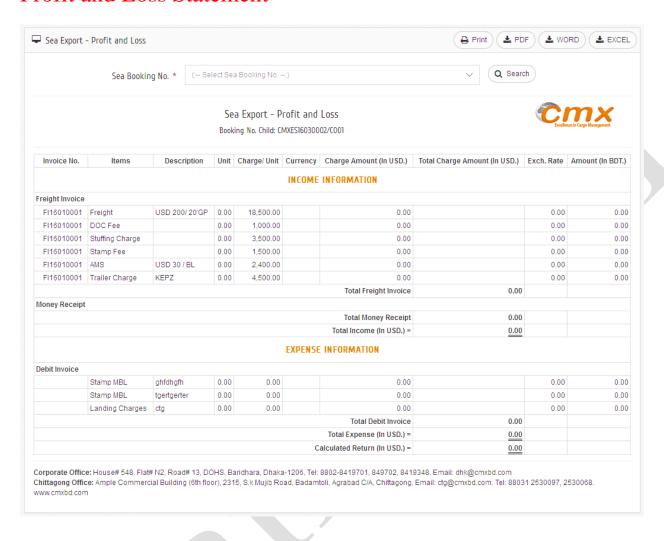

#### 07. Reports

**07.A. Period Sea Booking:** You can check Sea Booking list by searching you custom date range like Dayly, Weekly, Monthly, Yearly.

**07.B. Profit & Loss Statement:** Invoice No., Items, Description, Unit, Charge/Unit, Currency, Charge Amount (In USD.), Total Charge Amount (In USD.), Exch. Rate, Amount (In BDT.). You can export to PDF, Excel, Word format.