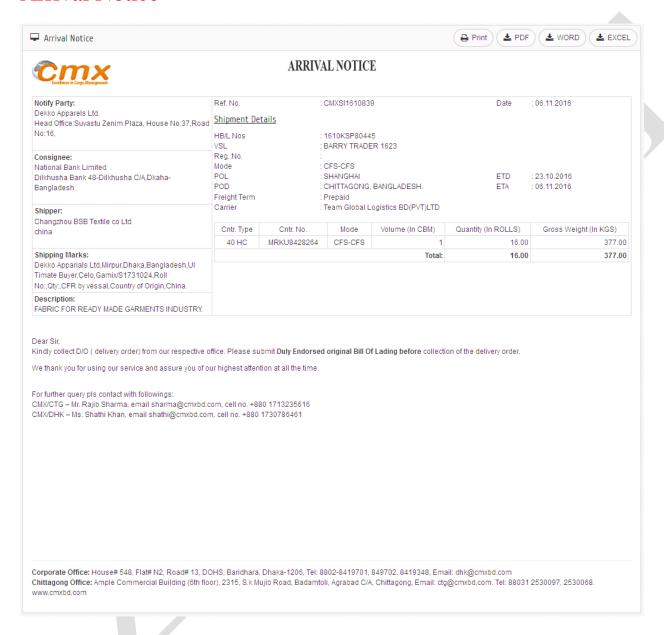

- **01. Import Shipment:** Starting Shipment module with Date, Consignee, Shipper, House Bill, Master Bill, Port of Loading, Port of Destination etc. Also can Add, Edit, View, Print and exporting to PDF, Excel, Word format.
- **02. Arrival Notice:** By Reference Number, you can create Arrival Notice along with submitted information from Import Shipment. Also can Add, Edit, View, Print and exporting to PDF, Excel, Word format.
- **03. Forwarding Letter:** Helping of Reference Number, you can create Forwarding Letter by Date, Import Registration Number, Commodity, Line Number, Detention Period. Also can Add, Edit, View, Print and exporting to PDF, Excel, Word format.
- **04. Delivery Order:** You can get ready Delivery Order with following information like Date, Carrier, Port, Delivery To, Paid Upto, B/E Date, Remarks etc. Also can Add, Edit, View, Print and exporting to PDF, Excel, Word format.