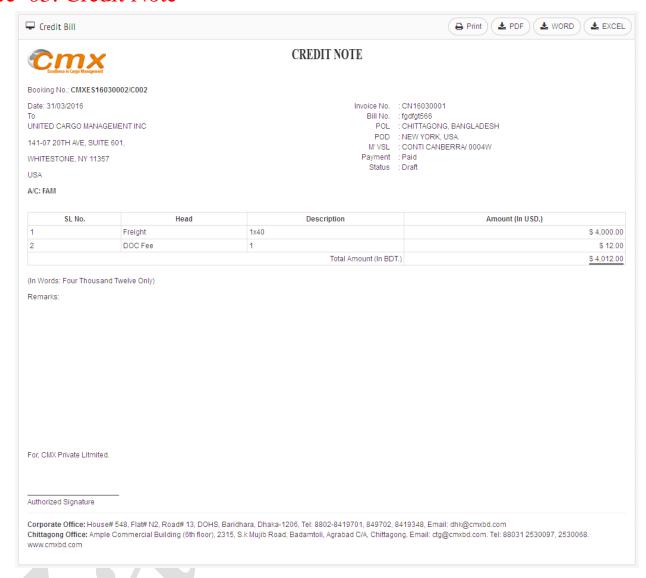

**06.C.** Credit Note: Helping on Shipment Booking No. you can create bill with Shipper, Bill No. Account Name, Account Items, attached documents, Status and Payment type etc. Also can Add, Edit, View, Print and exporting to PDF, Excel, Word format.