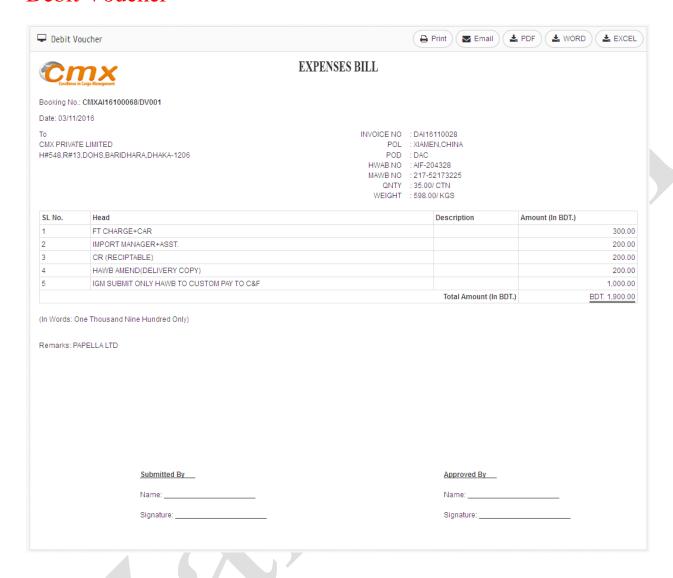

**06.E. Debit Voucher:** Helping on Shipment Booking No. you can create bill with Shipper, Bill No. Account Name, Account Items, attached documents, Status and Payment type etc. Also can Add, Edit, View, Print and exporting to PDF, Excel, Word format.