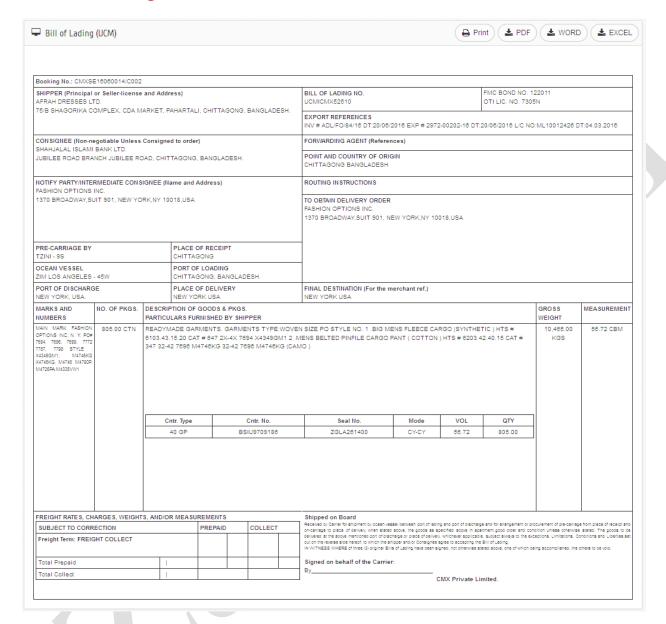

#### **SEA EXPORT**

Sea Export Software Demo: https://www.youtube.com/watch?v=MXV8uXxvZAk

- **01. Sea Booking:** First of all you need to order at Sea booking module with Date, Carrier, Hand Over Place, Port of Loading, Port of Destination, Mother Vessel, Feeder Vessel etc. Also can Add, Edit, View, Print and exporting to PDF, Excel, Word format.
- **02. Stuffing:** After submitting Sea Booking you need to add Customer, Goods Receive Date, Cargo Receive Date, Stuffing Cost, Trade Container Type, Container Number, Supplier, Volume, Quantity, Gross Weight etc. Also can Add, Edit, View, Print and exporting to PDF, Excel, Word format.
- **03. Shipment Advise:** At third step, you can multiple Shipment Advise from single Sea Booking with Container Information etc. Also can Add, Edit, View, Print and exporting to PDF, Excel, Word format.
- **04. Importer Security Filling (ISF):** Also add Buyer, Ship to Party, SCAC CODE, Master B/L, House B/L, AMS HBL, Harmonized Tariff Schedule, Consolidator or Stuffer etc. Also can Add, Edit, View, Print and exporting to PDF, Excel, Word format.
- **05. Bill of Lading:** Finally now you can create Bill of Lading by helping previous submitted information aloing with Delivery of goods, Shippers References, Place of Delivery, Marks & Number, Description of Packages & Goods etc. Also can Add, Edit, View, Print and exporting to PDF, Excel, Word format.