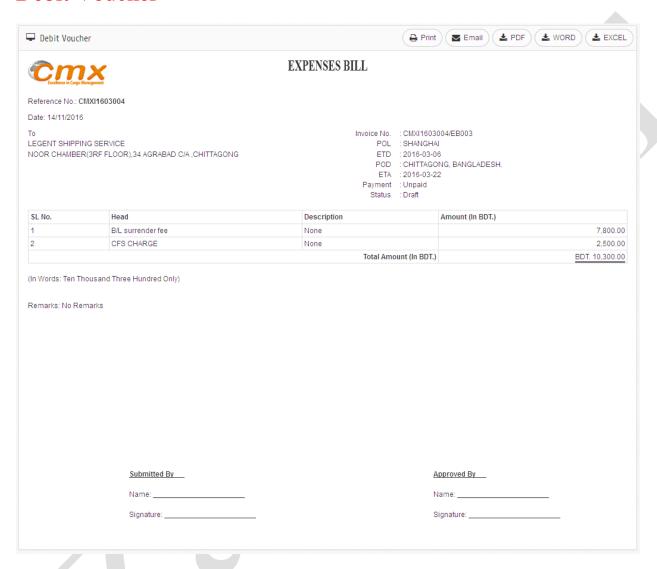

**06.E. Debit Voucher:** Helping on Shipment Booking No. you can create bill with Shipper, Bill No. Account Name, Account Items, attached documents, Status and Payment type etc. Also can Add, Edit, View, Print and exporting to PDF, Excel, Word format.