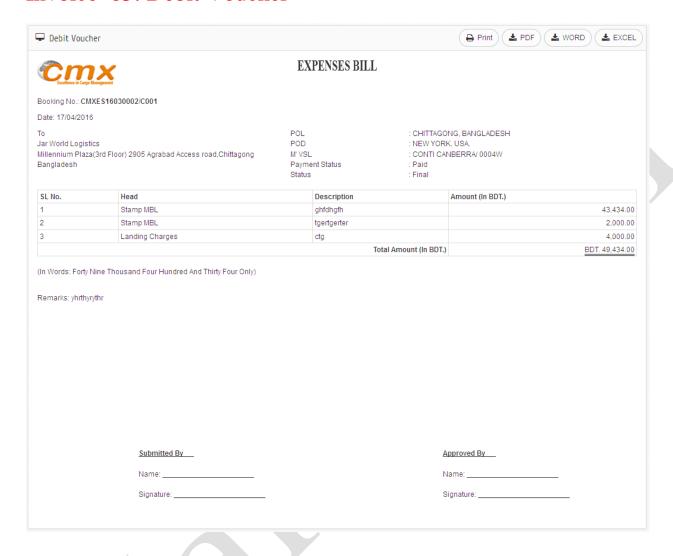

**06.E. Debit Voucher:** Helping on Shipment Booking No. you can create bill with Shipper, Bill No. Account Name, Account Items, attached documents, Status and Payment type etc. Also can Add, Edit, View, Print and exporting to PDF, Excel, Word format.