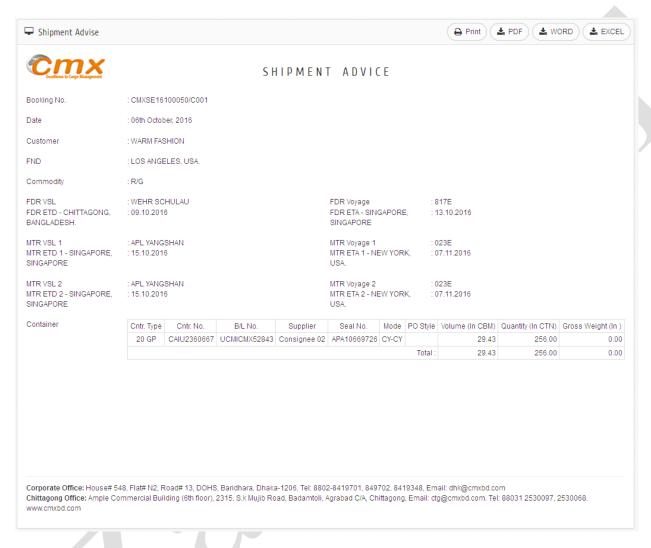

#### **SEA EXPORT**

Sea Export Software Demo: https://www.youtube.com/watch?v=MXV8uXxvZAk

- **01. Sea Booking:** First of all you need to order at Sea booking module with Date, Carrier, Hand Over Place, Port of Loading, Port of Destination, Mother Vessel, Feeder Vessel etc. Also can Add, Edit, View, Print and exporting to PDF, Excel, Word format.
- **02. Stuffing:** After submitting Sea Booking you need to add Customer, Goods Receive Date, Cargo Receive Date, Stuffing Cost, Trade Container Type, Container Number, Supplier, Volume, Quantity, Gross Weight etc. Also can Add, Edit, View, Print and exporting to PDF, Excel, Word format.
- **03. Shipment Advise:** At third step, you can multiple Shipment Advise from single Sea Booking with Container Information etc. Also can Add, Edit, View, Print and exporting to PDF, Excel, Word format.
- **04. Importer Security Filling (ISF):** Also add Buyer, Ship to Party, SCAC CODE, Master B/L, House B/L, AMS HBL, Harmonized Tariff Schedule, Consolidator or Stuffer etc. Also can Add, Edit, View, Print and exporting to PDF, Excel, Word format.
- **05. Bill of Lading:** Finally now you can create Bill of Lading by helping previous submitted information aloing with Delivery of goods, Shippers References, Place of Delivery, Marks & Number, Description of Packages & Goods etc. Also can Add, Edit, View, Print and exporting to PDF, Excel, Word format.

## Shipment Advice