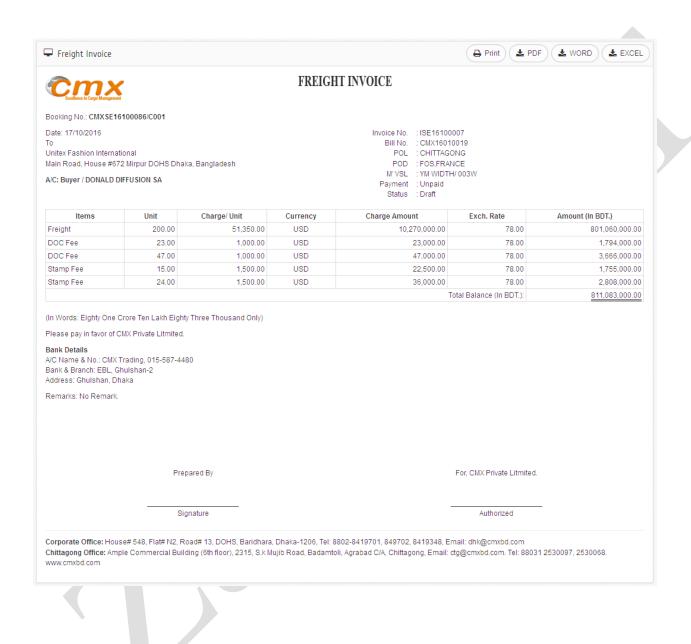

#### 06. Invoices

- **06.A. Freight Invoice:** Helping on Shipment Booking No. you can create bill with Shipper, Bill No. Account Name, Account Items, Bank Details, attached documents, Status and Payment type etc. Also can Add, Edit, View, Print and exporting to PDF, Excel, Word format.
- **06.B. Debit Note:** Helping on Shipment Booking No. you can create bill with Shipper, Bill No. Account Name, Account Items, attached documents, Status and Payment type etc. Also can Add, Edit, View, Print and exporting to PDF, Excel, Word format.