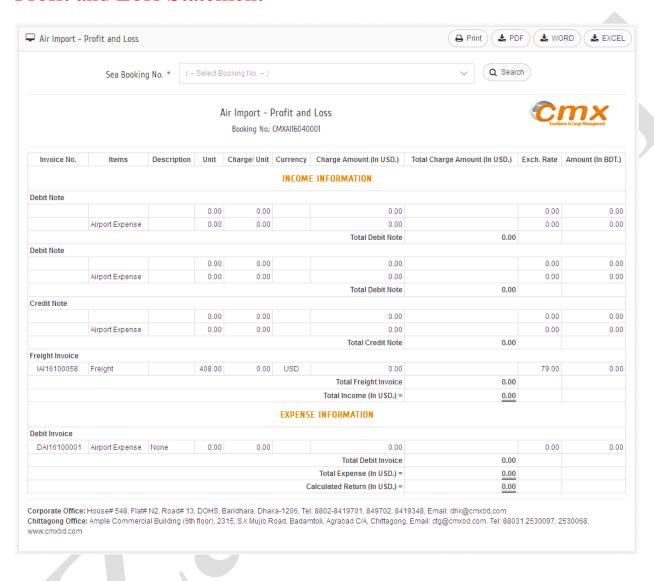

#### 07. Reports

**07.A. Period Sea Booking:** You can check Sea Booking list by searching you custom date range like Dayly, Weekly, Monthly, Yearly.

**07.B. Profit & Loss Statement:** Invoice No., Items, Description, Unit, Charge/Unit, Currency, Charge Amount (In USD.), Total Charge Amount (In USD.), Exch. Rate, Amount (In BDT.). You can export to PDF, Excel, Word format.

#### 06. Reports

**06.A. Period Import Shipment:** You can check Sea Booking list by searching you custom date range like Dayly, Weekly, Monthly, Yearly.

**06.B. Profit & Loss Statement:** Invoice No., Items, Description, Unit, Charge/Unit, Currency, Charge Amount (In USD.), Total Charge Amount (In USD.), Exch. Rate, Amount (In BDT.). You can export to PDF, Excel, Word format.

#### 05. Reports

**05.A. Profit & Loss Statement:** Invoice No., Items, Description, Unit, Charge/Unit, Currency, Charge Amount (In USD.), Total Charge Amount (In USD.), Exch. Rate, Amount (In BDT.). You can export to PDF, Excel, Word format.

04. Reports

- **04.A. Period Shipment:** You can check Sea Booking list by searching you custom date range like Dayly, Weekly, Monthly, Yearly.
- **04.B. Profit & Loss Statement:** Invoice No., Items, Description, Unit, Charge/Unit, Currency, Charge Amount (In USD.), Total Charge Amount (In USD.), Exch. Rate, Amount (In BDT.). You can export to PDF, Excel, Word format.