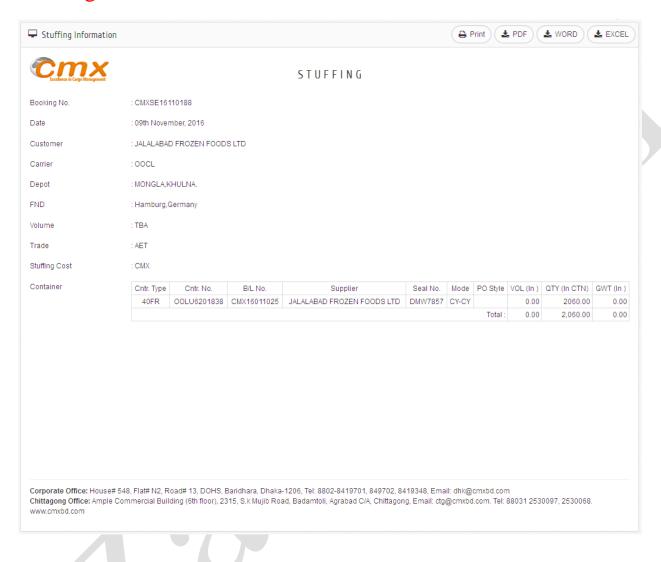

#### **SEA EXPORT**

Sea Export Software Demo: https://www.youtube.com/watch?v=MXV8uXxvZAk

- **01. Sea Booking:** First of all you need to order at Sea booking module with Date, Carrier, Hand Over Place, Port of Loading, Port of Destination, Mother Vessel, Feeder Vessel etc. Also can Add, Edit, View, Print and exporting to PDF, Excel, Word format.
- **02. Stuffing:** After submitting Sea Booking you need to add Customer, Goods Receive Date, Cargo Receive Date, Stuffing Cost, Trade Container Type, Container Number, Supplier, Volume, Quantity, Gross Weight etc. Also can Add, Edit, View, Print and exporting to PDF, Excel, Word format.
- **03. Shipment Advise:** At third step, you can multiple Shipment Advise from single Sea Booking with Container Information etc. Also can Add, Edit, View, Print and exporting to PDF, Excel, Word format.
- **04. Importer Security Filling (ISF):** Also add Buyer, Ship to Party, SCAC CODE, Master B/L, House B/L, AMS HBL, Harmonized Tariff Schedule, Consolidator or Stuffer etc. Also can Add, Edit, View, Print and exporting to PDF, Excel, Word format.
- **05. Bill of Lading:** Finally now you can create Bill of Lading by helping previous submitted information aloing with Delivery of goods, Shippers References, Place of Delivery, Marks & Number, Description of Packages & Goods etc. Also can Add, Edit, View, Print and exporting to PDF, Excel, Word format.

## Stuffing