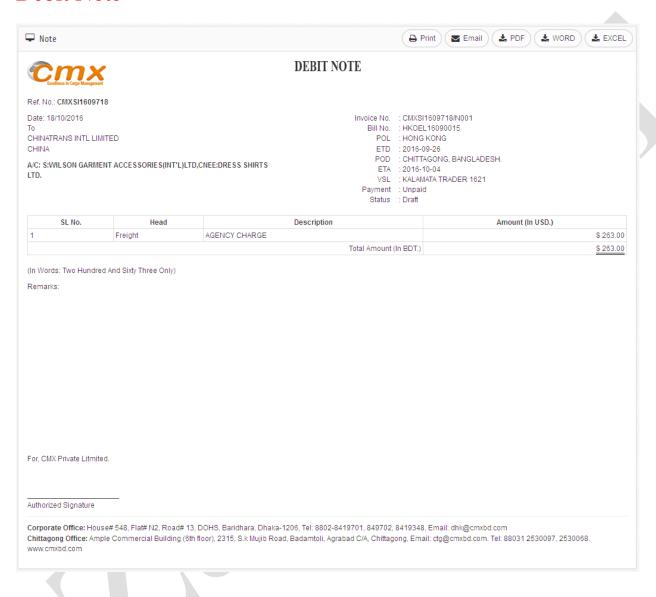

#### 06. Invoices

- **06.A. Freight Invoice:** Helping on Shipment Booking No. you can create bill with Shipper, Bill No. Account Name, Account Items, Bank Details, attached documents, Status and Payment type etc. Also can Add, Edit, View, Print and exporting to PDF, Excel, Word format.
- **06.B. Debit Note:** Helping on Shipment Booking No. you can create bill with Shipper, Bill No. Account Name, Account Items, attached documents, Status and Payment type etc. Also can Add, Edit, View, Print and exporting to PDF, Excel, Word format.