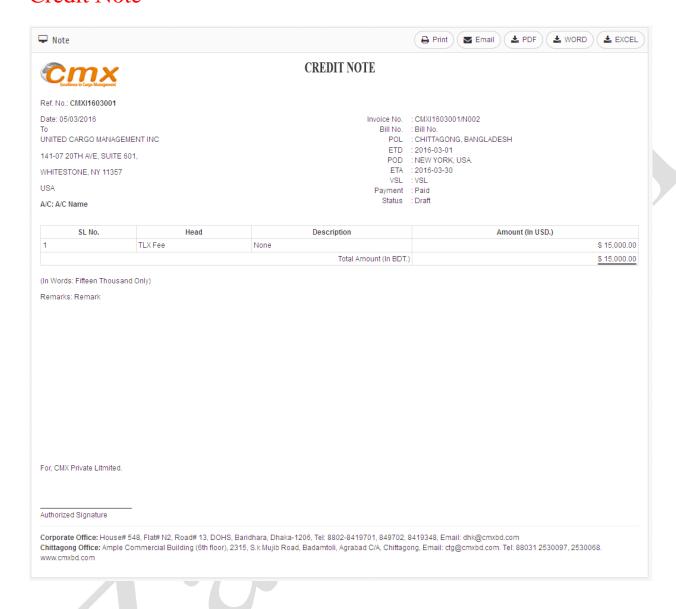

**06.C.** Credit Note: Helping on Shipment Booking No. you can create bill with Shipper, Bill No. Account Name, Account Items, attached documents, Status and Payment type etc. Also can Add, Edit, View, Print and exporting to PDF, Excel, Word format.