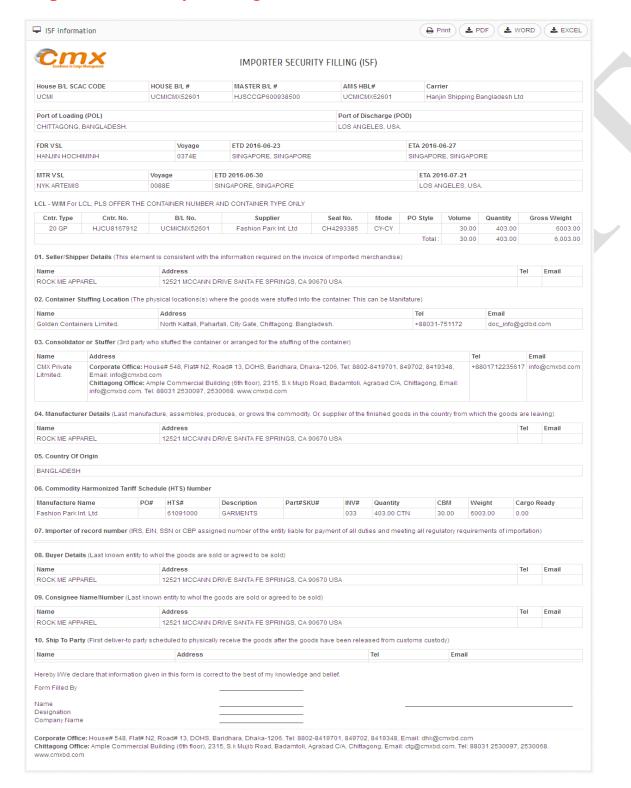

#### **SEA EXPORT**

Sea Export Software Demo: https://www.youtube.com/watch?v=MXV8uXxvZAk

- **01. Sea Booking:** First of all you need to order at Sea booking module with Date, Carrier, Hand Over Place, Port of Loading, Port of Destination, Mother Vessel, Feeder Vessel etc. Also can Add, Edit, View, Print and exporting to PDF, Excel, Word format.
- **02. Stuffing:** After submitting Sea Booking you need to add Customer, Goods Receive Date, Cargo Receive Date, Stuffing Cost, Trade Container Type, Container Number, Supplier, Volume, Quantity, Gross Weight etc. Also can Add, Edit, View, Print and exporting to PDF, Excel, Word format.
- **03. Shipment Advise:** At third step, you can multiple Shipment Advise from single Sea Booking with Container Information etc. Also can Add, Edit, View, Print and exporting to PDF, Excel, Word format.
- **04. Importer Security Filling (ISF):** Also add Buyer, Ship to Party, SCAC CODE, Master B/L, House B/L, AMS HBL, Harmonized Tariff Schedule, Consolidator or Stuffer etc. Also can Add, Edit, View, Print and exporting to PDF, Excel, Word format.
- **05. Bill of Lading:** Finally now you can create Bill of Lading by helping previous submitted information aloing with Delivery of goods, Shippers References, Place of Delivery, Marks & Number, Description of Packages & Goods etc. Also can Add, Edit, View, Print and exporting to PDF, Excel, Word format.

## Importer Security Filling (ISF)