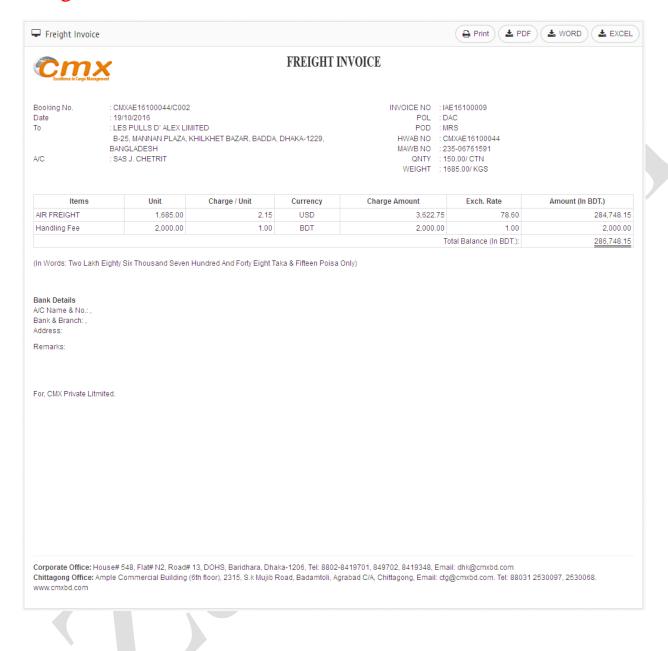

#### 06. Invoices

- **06.A. Freight Invoice:** Helping on Shipment Booking No. you can create bill with Shipper, Bill No. Account Name, Account Items, Bank Details, attached documents, Status and Payment type etc. Also can Add, Edit, View, Print and exporting to PDF, Excel, Word format.
- **06.B. Debit Note:** Helping on Shipment Booking No. you can create bill with Shipper, Bill No. Account Name, Account Items, attached documents, Status and Payment type etc. Also can Add, Edit, View, Print and exporting to PDF, Excel, Word format.