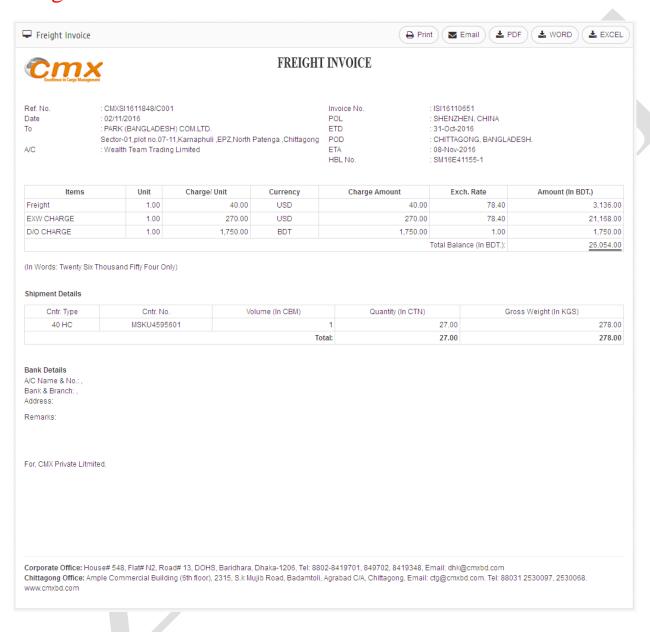

#### 06. Invoices

- **06.A. Freight Invoice:** Helping on Shipment Booking No. you can create bill with Shipper, Bill No. Account Name, Account Items, Bank Details, attached documents, Status and Payment type etc. Also can Add, Edit, View, Print and exporting to PDF, Excel, Word format.
- **06.B. Debit Note:** Helping on Shipment Booking No. you can create bill with Shipper, Bill No. Account Name, Account Items, attached documents, Status and Payment type etc. Also can Add, Edit, View, Print and exporting to PDF, Excel, Word format.