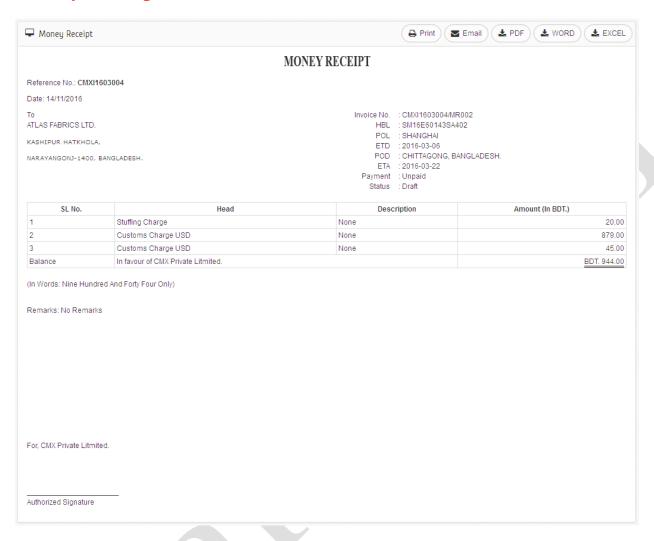

**06.D. Money Receipt:** Helping on Shipment Booking No. you can create bill with Shipper, Bill No. Account Name, Account Items, attached documents, Status and Payment type etc. Also can Add, Edit, View, Print and exporting to PDF, Excel, Word format.