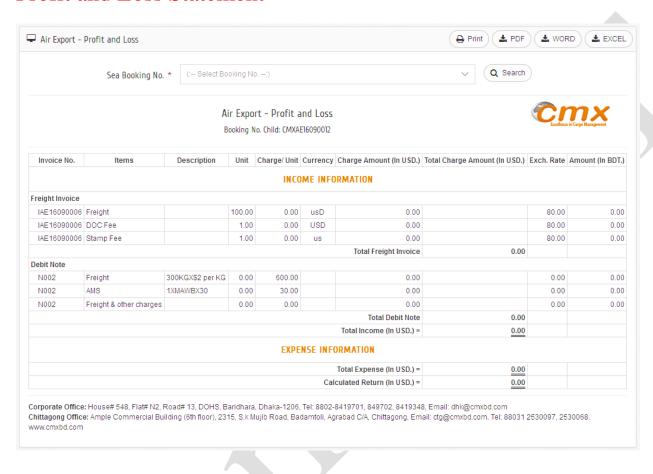

#### 07. Reports

**07.A. Period Sea Booking:** You can check Sea Booking list by searching you custom date range like Dayly, Weekly, Monthly, Yearly.

**07.B. Profit & Loss Statement:** Invoice No., Items, Description, Unit, Charge/Unit, Currency, Charge Amount (In USD.), Total Charge Amount (In USD.), Exch. Rate, Amount (In BDT.). You can export to PDF, Excel, Word format.

#### 05. Reports

**05.A. Profit & Loss Statement:** Invoice No., Items, Description, Unit, Charge/Unit, Currency, Charge Amount (In USD.), Total Charge Amount (In USD.), Exch. Rate, Amount (In BDT.). You can export to PDF, Excel, Word format.