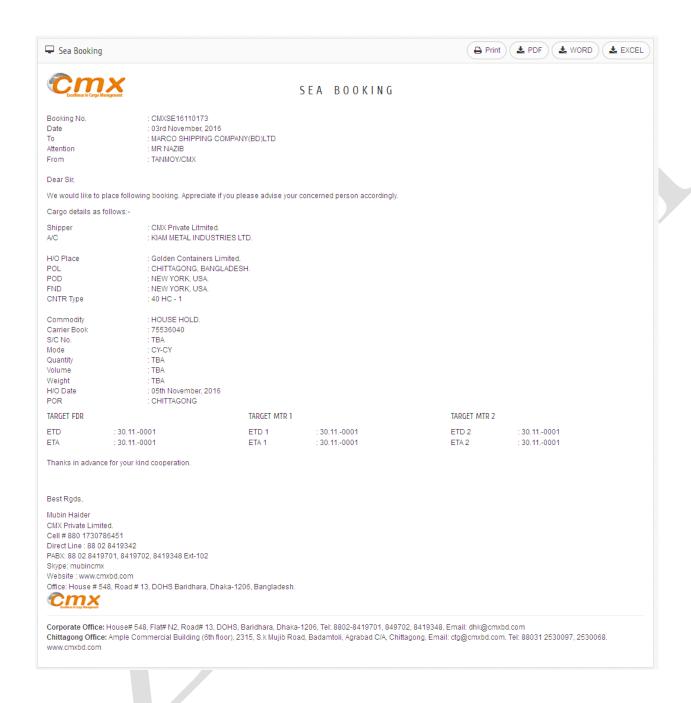

#### **SEA EXPORT**

Sea Export Software Demo: https://www.youtube.com/watch?v=MXV8uXxvZAk

- **01. Sea Booking:** First of all you need to order at Sea booking module with Date, Carrier, Hand Over Place, Port of Loading, Port of Destination, Mother Vessel, Feeder Vessel etc. Also can Add, Edit, View, Print and exporting to PDF, Excel, Word format.
- **02. Stuffing:** After submitting Sea Booking you need to add Customer, Goods Receive Date, Cargo Receive Date, Stuffing Cost, Trade Container Type, Container Number, Supplier, Volume, Quantity, Gross Weight etc. Also can Add, Edit, View, Print and exporting to PDF, Excel, Word format.
- **03. Shipment Advise:** At third step, you can multiple Shipment Advise from single Sea Booking with Container Information etc. Also can Add, Edit, View, Print and exporting to PDF, Excel, Word format.
- **04. Importer Security Filling (ISF):** Also add Buyer, Ship to Party, SCAC CODE, Master B/L, House B/L, AMS HBL, Harmonized Tariff Schedule, Consolidator or Stuffer etc. Also can Add, Edit, View, Print and exporting to PDF, Excel, Word format.
- **05. Bill of Lading:** Finally now you can create Bill of Lading by helping previous submitted information aloing with Delivery of goods, Shippers References, Place of Delivery, Marks & Number, Description of Packages & Goods etc. Also can Add, Edit, View, Print and exporting to PDF, Excel, Word format.