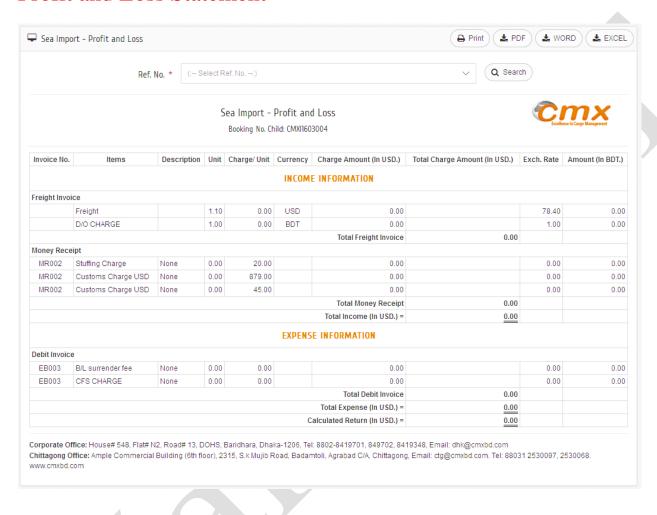

#### 07. Reports

**07.A. Period Sea Booking:** You can check Sea Booking list by searching you custom date range like Dayly, Weekly, Monthly, Yearly.

**07.B. Profit & Loss Statement:** Invoice No., Items, Description, Unit, Charge/Unit, Currency, Charge Amount (In USD.), Total Charge Amount (In USD.), Exch. Rate, Amount (In BDT.). You can export to PDF, Excel, Word format.

#### 06. Reports

**06.A. Period Import Shipment:** You can check Sea Booking list by searching you custom date range like Dayly, Weekly, Monthly, Yearly.

**06.B. Profit & Loss Statement:** Invoice No., Items, Description, Unit, Charge/Unit, Currency, Charge Amount (In USD.), Total Charge Amount (In USD.), Exch. Rate, Amount (In BDT.). You can export to PDF, Excel, Word format.