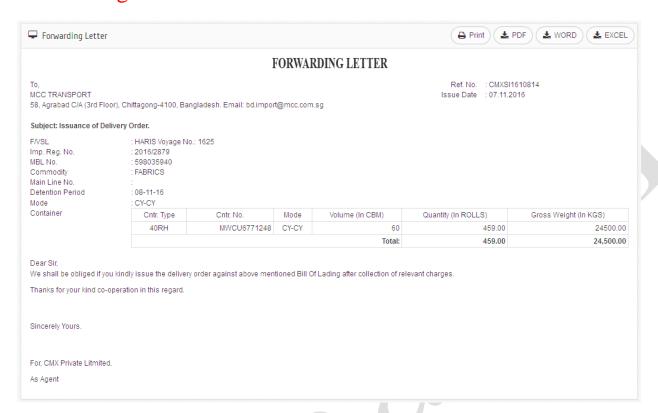

- **01. Import Shipment:** Starting Shipment module with Date, Consignee, Shipper, House Bill, Master Bill, Port of Loading, Port of Destination etc. Also can Add, Edit, View, Print and exporting to PDF, Excel, Word format.
- **02. Arrival Notice:** By Reference Number, you can create Arrival Notice along with submitted information from Import Shipment. Also can Add, Edit, View, Print and exporting to PDF, Excel, Word format.
- **03. Forwarding Letter:** Helping of Reference Number, you can create Forwarding Letter by Date, Import Registration Number, Commodity, Line Number, Detention Period. Also can Add, Edit, View, Print and exporting to PDF, Excel, Word format.
- **04. Delivery Order:** You can get ready Delivery Order with following information like Date, Carrier, Port, Delivery To, Paid Upto, B/E Date, Remarks etc. Also can Add, Edit, View, Print and exporting to PDF, Excel, Word format.