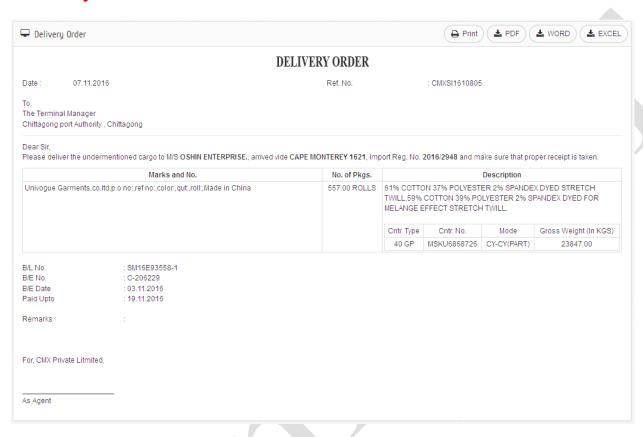

- **01. Import Shipment:** Starting Shipment module with Date, Consignee, Shipper, House Bill, Master Bill, Port of Loading, Port of Destination etc. Also can Add, Edit, View, Print and exporting to PDF, Excel, Word format.
- **02. Arrival Notice:** By Reference Number, you can create Arrival Notice along with submitted information from Import Shipment. Also can Add, Edit, View, Print and exporting to PDF, Excel, Word format.
- **03. Forwarding Letter:** Helping of Reference Number, you can create Forwarding Letter by Date, Import Registration Number, Commodity, Line Number, Detention Period. Also can Add, Edit, View, Print and exporting to PDF, Excel, Word format.
- **04. Delivery Order:** You can get ready Delivery Order with following information like Date, Carrier, Port, Delivery To, Paid Upto, B/E Date, Remarks etc. Also can Add, Edit, View, Print and exporting to PDF, Excel, Word format.