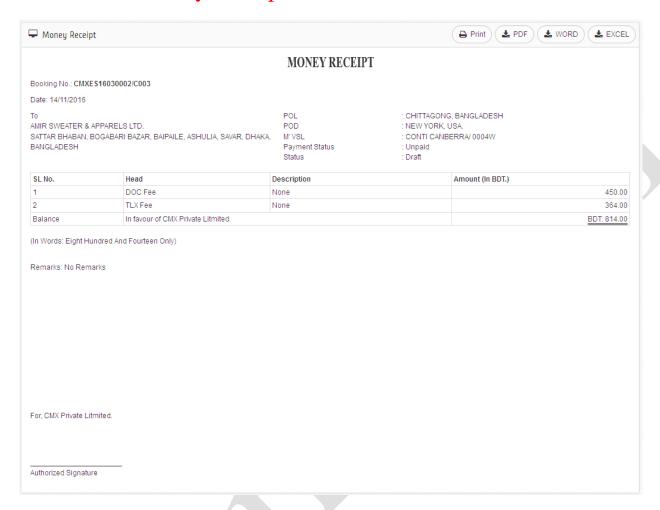

**06.D. Money Receipt:** Helping on Shipment Booking No. you can create bill with Shipper, Bill No. Account Name, Account Items, attached documents, Status and Payment type etc. Also can Add, Edit, View, Print and exporting to PDF, Excel, Word format.