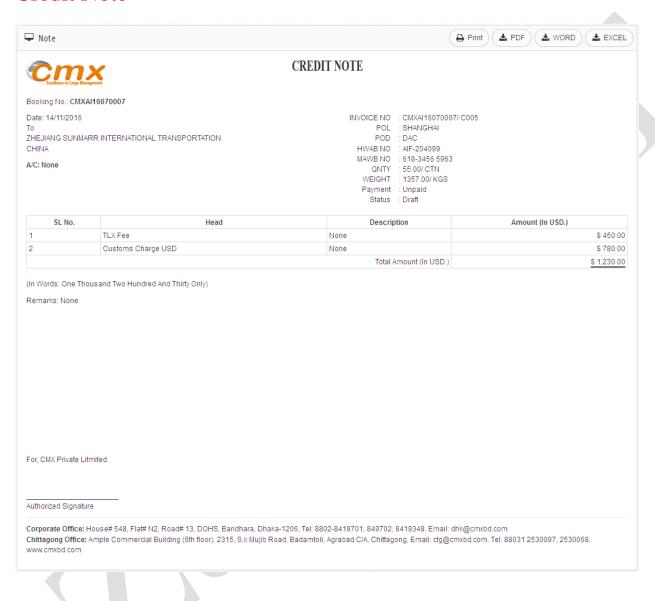

**06.C.** Credit Note: Helping on Shipment Booking No. you can create bill with Shipper, Bill No. Account Name, Account Items, attached documents, Status and Payment type etc. Also can Add, Edit, View, Print and exporting to PDF, Excel, Word format.