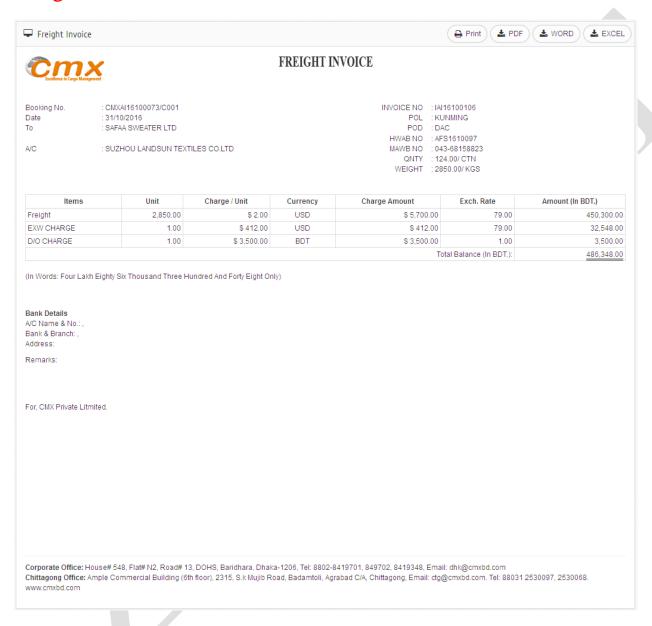

#### 04. Invoices

- **04.A. Freight Invoice:** Helping on Shipment Reference No. you can create bill with Shipper, Bill No. Account Name, Account Items, Bank Details, attached documents, Status and Payment type etc. Also can Add, Edit, View, Print and exporting to PDF, Excel, Word format.
- **04.A. Debit Voucher:** Helping on Shipment Booking No. you can create bill with Shipper, Bill No. Account Name, Account Items, attached documents, Status and Payment type etc. Also can Add, Edit, View, Print and exporting to PDF, Excel, Word format.