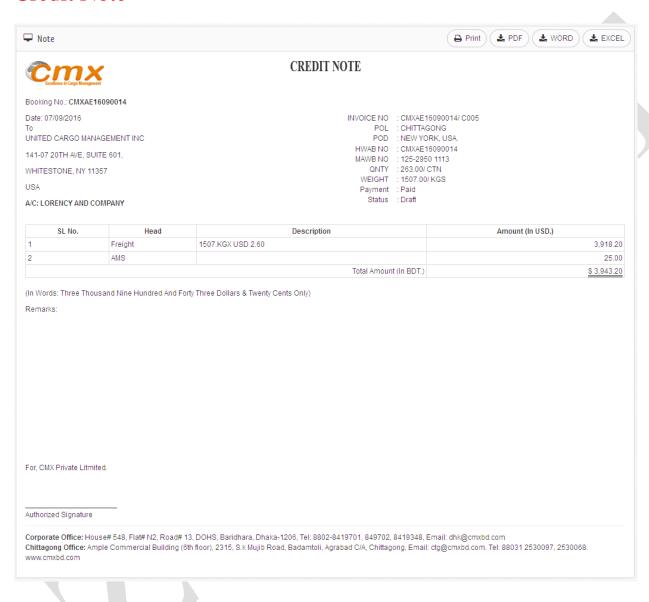

**06.C.** Credit Note: Helping on Shipment Booking No. you can create bill with Shipper, Bill No. Account Name, Account Items, attached documents, Status and Payment type etc. Also can Add, Edit, View, Print and exporting to PDF, Excel, Word format.