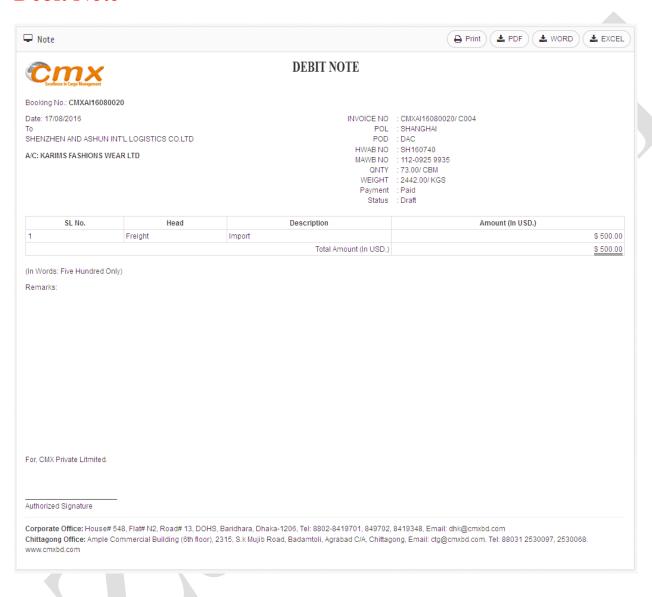

#### 06. Invoices

- **06.A. Freight Invoice:** Helping on Shipment Booking No. you can create bill with Shipper, Bill No. Account Name, Account Items, Bank Details, attached documents, Status and Payment type etc. Also can Add, Edit, View, Print and exporting to PDF, Excel, Word format.
- **06.B. Debit Note:** Helping on Shipment Booking No. you can create bill with Shipper, Bill No. Account Name, Account Items, attached documents, Status and Payment type etc. Also can Add, Edit, View, Print and exporting to PDF, Excel, Word format.

**06.C.** Credit Note: Helping on Shipment Booking No. you can create bill with Shipper, Bill No. Account Name, Account Items, attached documents, Status and Payment type etc. Also can Add, Edit, View, Print and exporting to PDF, Excel, Word format.